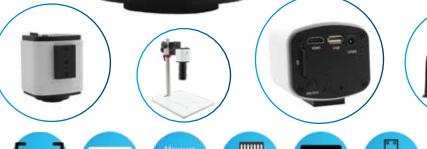

Included Software

Mosaic 2.1

HDMI, USB and SD Card Outputs

Capture & Save mages Directly To SD Card

Integrated Ring Light

60 Dimmable **LEDs** 

High definition 1080P auto focus inspection system with a 22" monitor offering superb image quality at 60 frames per second. Working distance 6" with magnification range of 7x-70x. You can operate this system with or without a PC. Without a PC camera connects directly to the included HDMI monitor. View and record images and perform measurements using the included on screen tools. Images & videos can be saved to the included SD card. Connect the camera to a PC to utilize more advance features in the included software. LED Ring Light is built into the focus mount to ensure that it is secure and will not come loose. Ideal for applications that require operators to scan over large objects

| Digital Microscope Mighty Cam Pro<br>Macro Lens with Double Arm Boom Stand |                                                                                                                                                |
|----------------------------------------------------------------------------|------------------------------------------------------------------------------------------------------------------------------------------------|
| Item Number                                                                | 258-209-534                                                                                                                                    |
| Magnification                                                              | 7x-70x                                                                                                                                         |
| Resolution                                                                 | 2MP 1920×1080                                                                                                                                  |
| Frame Rate                                                                 | 60 fps @HDMI, 30fps @USB2.0                                                                                                                    |
| Video Recording                                                            | 30fps @SD Card, 30 fps @PC                                                                                                                     |
| Outputs                                                                    | HDMI, USB2.0 and SD Card                                                                                                                       |
| PC Software                                                                | Mosaic 2.1                                                                                                                                     |
| Package Contents                                                           | Mighty Cam Pro, Double Arm Boom Stand<br>Computar Macro Lens<br>E-Arm Focus Mount with LED Ring Light<br>22" HD Monitor, Computar Lens Adapter |

# Mighty Cam Pro Auto Focus HDMI/USB/SD

Aven's Mighty Cam Pro is an all-in-one inspection auto-focus camera. This camera offers both USB and HDMI outputs for inspection from an HD monitor or your PC via the included Mosaic software. This camera features integrated measurement capabilities for measuring without a PC. This camera also features a built-in SD card port for capturing instant high resolution images with no need for a PC.