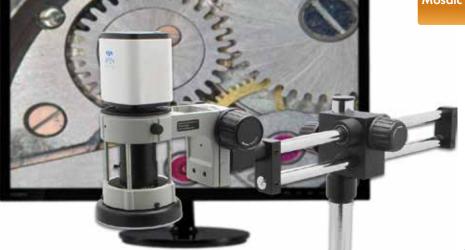

Included Software

Mosaic 2.1

HDMI, USB and SD Card Outputs

Capture & Save mages Directly To SD Card

Integrated Ring Light

60 Dimmable **LEDs** 

High definition 1080P auto focus inspection system with a 22" monitor offering superb image quality at 60 frames per second. Working distance 6" with magnification range of 7x-70x. You can operate this system with or without a PC. Without a PC camera connects directly to the included HDMI monitor. View and record images and perform measurements using the included on screen tools. Images & videos can be saved to the included SD card. Connect the camera to a PC to utilize more advance features in the included software. LED Ring Light is built into the focus mount to ensure that it is secure and will not come loose. Ideal for applications that require operators to scan over large objects

### Features:

- Fast auto focus camera achieves instant clear images with no need to adjust the lens
- Camera features HDMI and USB outputs
- Inspect directly on an HD monitor or from a computer
- Advanced imaging/measurement software included
- 7x 70x magnification at a 6 inch working distance
- Includes Aven's E-Arm Focus mount with built-in LED ring light
- LED Ring Light is built into the focus mount to ensure that it is secure and will not come loose

| Digital Microscope Mighty Cam Pro<br>Macro Lens with Double Arm Boom Stand |                                                                                                                                                |
|----------------------------------------------------------------------------|------------------------------------------------------------------------------------------------------------------------------------------------|
| Item Number                                                                | 258-209-534                                                                                                                                    |
| Magnification                                                              | 7x-70x                                                                                                                                         |
| Resolution                                                                 | 2MP 1920×1080                                                                                                                                  |
| Frame Rate                                                                 | 60 fps @HDMI, 30fps @USB2.0                                                                                                                    |
| Video Recording                                                            | 30fps @SD Card, 30 fps @PC                                                                                                                     |
| Outputs                                                                    | HDMI, USB2.0 and SD Card                                                                                                                       |
| PC Software                                                                | Mosaic 2.1                                                                                                                                     |
| Package Contents                                                           | Mighty Cam Pro, Double Arm Boom Stand<br>Computar Macro Lens<br>E-Arm Focus Mount with LED Ring Light<br>22" HD Monitor, Computar Lens Adapter |

# Mighty Cam Pro Auto Focus HDMI/USB/SD

Aven's Mighty Cam Pro is an all-in-one inspection auto-focus camera. This camera offers both USB and HDMI outputs for inspection from an HD monitor or your PC via the included Mosaic software. This camera features integrated measurement capabilities for measuring without a PC. This camera also features a built-in SD card port for capturing instant high resolution images with no need for a PC.