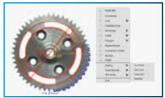

# Integrated Measurement System \*No PC Required\*

Built in on screen tools provide powerful measurement functions including freehand line, rectangle, polygon, circle, bicircle, angle, point-line distance and much more. Three different length units of millimeter, centimeter and micrometer are provided to meet various measurement requirements in different applications.

Simple calibration tool is also included.